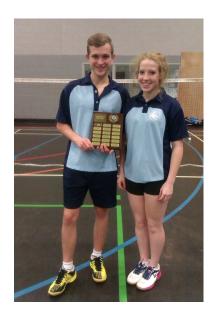

U18 boys Peter Beech & Chris Gane, winners U18 mixed Chris Gane & Jodie Teale, winners

Peter Beech & Holly Weston, runners-up

# **Pictures from the ACDBL tournament**

From top left, clockwise:

Chris Gane & Jodie Teale

Peter Beech & Chris Gane

Harry Hodges-Long & Serena Farrelly (cheered on by a bunch of photo-bombers, it appears)