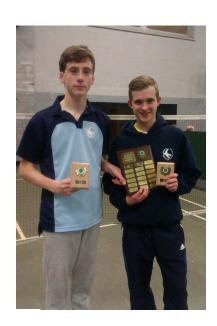

U18 boys Peter Beech & Chris Gane, winners U18 mixed Chris Gane & Jodie Teale, winners

Peter Beech & Holly Weston, runners-up

# **Pictures from the ACDBL tournament**

From top left, clockwise:

Chris Gane & Jodie Teale

Peter Beech & Chris Gane

Harry Hodges-Long & Serena Farrelly (cheered on by a bunch of photo-bombers, it appears)