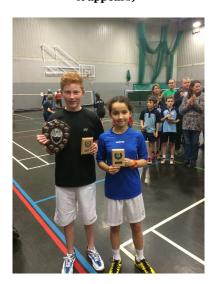

# **Pictures from the ACDBL tournament**

From top left, clockwise:

Chris Gane & Jodie Teale

Peter Beech & Chris Gane

Harry Hodges-Long & Serena Farrelly (cheered on by a bunch of photo-bombers, it appears)